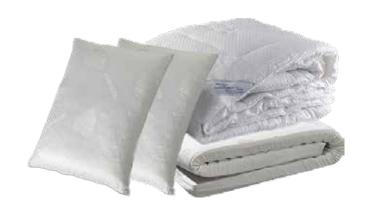

#### Naturest® Pillow

## The perfect addition to your sleep cocoon

- · DynaFlux® Magnetic Technology
- · Helps support spinal alignment
- Non-allergenic latex filling, uniquely adjustable to your ideal level of comfort
- · Made from ecologically sound and non-allergenic natural materials
- · Breathable, natural fibre cover

#### Supporting your natural sleeping position

Filled with a latex filling that prevents the pillow from becoming flat, the Naturest® Pillow is fully adjustable by simply adding or removing the filler. The Naturest® Pillow also incorporates a specially designed internal collar to ensure the most comfortable alignment for your head, neck and spine. The breathable cover of natural bamboo and cotton fibres assists ventilation, helping to regulate your temperature to keep comfortably cool.

#### Deep sleep rejuvenation

The Naturest® Pillow is different from any other pillow you'll experience due to the DynaFlux® Magnetic Technology. As you achieve deep sleep the brain recharges and restores energy for the day to come.

Don't forget your Naturest® Kenkopad® and KenkoDream® Quilt Technology: DynaFlux® Magnetic Technology

Dimensions: H 46.5cm, W 62cm

Naturest® Pillow

#### KenkoDream® Quilt

## A perfectly balanced quilt for all climates

- · Helps regulate body temperature
- · Increases the sensation of wellbeing
- · Outer and inner covers of breathable, natural fibres
- · Made from ecologically sound and non-allergenic natural materials
- · Machine washable

#### Maintaining a constant temperature

The KenkoDream® Quilt is made of ceramic coated, reflective fibres - with a natural, anti-bacterial and breathable cotton cover. The KenkoDream® Quilt can help you get the relaxing, refreshing sleep you need.

## Naturest® Kenkopad®

## Transform your regular mattress into the perfect sleep environment

- · Non-allergenic latex foundation moulds to your body's contours for better comfort and support
- · Made from ecologically sound and renewable non-allergenic latex
- · Gradient-density nodules provide a gentle massage-like stimulation
- · Latex foundation wicks away moisture and promotes improved ventilation
- · Natural materials meet fire regulations without flame retardants or other chemicals

#### Advanced relaxation technology

The Nikken Naturest® Kenkopad® is designed from latex foam sculpted into an 'egg-crate' surface with specially treated tips. This provides for a relaxing massage-effect while sleeping and allows for air movement and dissipation of the body's natural perspiration during the night, yielding to pressure for an ideal degree of sleep comfort. Naturally hygienic – latex foam is naturally resistant to microbial growth and dust mites.

The Naturest® Kenkopad®, Naturest® Pillow and KenkoDream® Quilt. are designed to work in harmony with one another, providing you with the perfect sleep environment for relaxing and rejuvenating sleep.