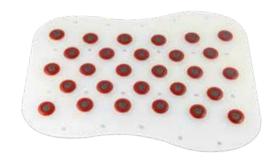

#### **PowerMini**

## Instant magnetic energy on the go

- · Exclusive 750 gauss DynaFlux® Magnetic Technology
- Convenient carry case holds a full supply of 12 PowerMini magnetic units and adhesive discs
- Both the magnetic assemblies and adhesive discs are water resistant

The PowerMini is the smallest of Nikken's Magnetic Technologies. You can apply the magnetic devices almost anywhere on your skin. Using the patches stored in the unique carry case, all you need to do is adhere the device to the area to experience advanced DynaFlux® even -in the smallest and least convenient areas.

As well as being small enough to carry around in your bag, the PowerMini patch is waterproof and the magnetic assemblies are re-usable.