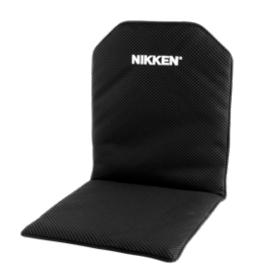

#### KenkoSeat® II

# Experience powerful magnetic energy whilst sitting down

- · Unique DynaFlux® Magnetic Technology
- High density massage nodules for superior support and comfort

Ideal for the office or at home, the KenkoSeat® II is an instant way for you to benefit from Nikken's Magnetic Technologies. Following similar design principles to the Naturest® Kenkopad®, the KenkoSeat® has been covered using a soft, durable and breathable polyester, and features naturally anti-bacterial latex.

The KenkoSeat® features our unique DynaFlux® Magnetics Technology. There are also high density nodules built-in to the design to provide a massage-like effect – the same technology found in our Sleep System.

Technology: DynaFlux® Magnetics, Far-Infrared and Negative Ion Technology

Magnet Strength: 800 - 1000 Gauss

3041

KenkoSeat® II

3042

KenkoSeat® II Replacement Cover