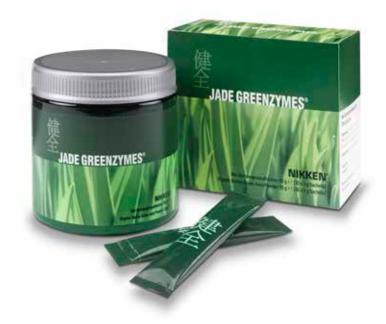

## Organic Jade GreenZymes®

## Organic body conditioning

- Made from the juice of freshly harvested, youngest shoots of organic barley grass
- · A great source of naturally occurring nutrients
- · A complete 'salad in a glass'

#### Origins of Organic Jade GreenZymes®

For over 40 years Japanese scientist Dr. Yoshihide Hagiwara devoted his life to finding a natural substance that would promote good health and help support the body's nutritional needs. Numerous scientific studies led him to discover the positive effects of green barley grass on human physiology.

#### What are Organic Jade GreenZymes®

Harvested when nutrients are at their peak in the first shoots of young barley grass, the nutrients are then cold-processed and concentrated by juicing and spray-drying techniques. Easily absorbed by the body, only the juice of the grass is used, as this is the richest source of nutrients.

Organic and Kosher certified.

#### Content:

Box of 30 sachets Jar of 50 servings 20310

Organic Jade GreenZymes® Sachets

20311

Organic Jade GreenZymes®