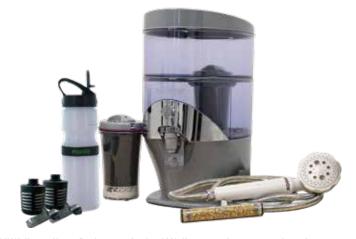

## Wellness Home Pack - Water

Marer g®

## **Save 10%**

Clean water is key to good health. Whether you need clean water at home or to be portable, Nikken water products give you access to PiMag® water.

Each Water Wellness Home Pack contains:

1384 PiMag WaterFall®

13845 PiMag WaterFall® Filter Pack (Filter & Prefilter)

13501 PiMag® Water Bottle

13503 PiMag® Water Bottle Filters & Spouts (2 pack)

1466 PiMag® MicroJet Shower

1342 PiMag® MicroJet Shower Filter Replacement

88320

Water Wellness Home Pack

\* All Wellness Home Packs are priced at 10% discount to items at regular price.

An important aspect of health