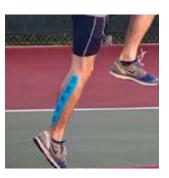

## KenkoTherm® DUK Tape

## Dynamic underlayer kinetic tape

- · Targeted support where you need it
- · Far-Infrared for gentle warming and Negative Ion Technology

DUK Tape is a kinetic tape used to help stressed muscles and joints and promotes greater freedom of movement.

Wear DUK Tape when exercising or under clothing - the stretchable, thin profile and flexible cotton composition afford all-day comfort.

DUK Tape single

DUK Tape 7-Pack (Buy 6 receive one Free)