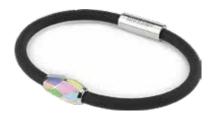

## Synergy Bracelet

The definition of synergy: The interaction or cooperation of two or more components to produce a combined effect greater than the sum of their individual effects. This meaning reflects not only the experience of wearing these bracelets – that it works in harmony with you – but also reminds us of the Nikken family as a whole.

**Technology:** Far-Infrared, Negative Ion, and Field Gradient Magnetic Technologies

Synergy Bracelet (Multi) 21cm

Synergy Bracelet (Aqua) 21cm