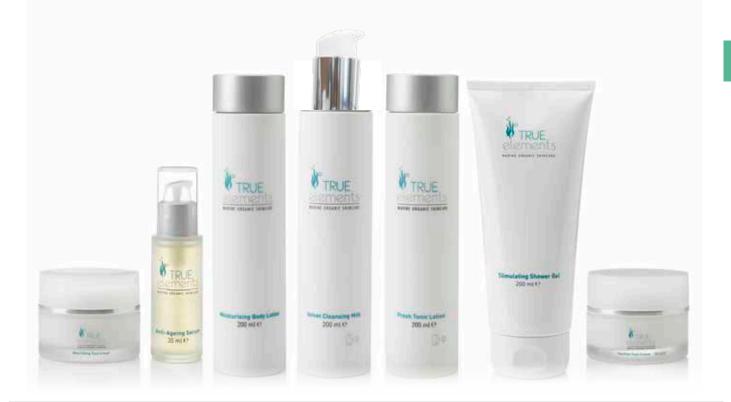

### **Velvet Cleansing Milk**

## Remove the pollution of the day

- · Gently removes impurities and make-up
- · Maintains skin's moisture content
- · pH-balanced to protect the skin
- · Leaves skin looking clean and radiant

Velvet Cleansing Milk gently removes all traces of make-up and impurities whilst protecting the natural balance of your skin. Seaweed extracts Laminaria, Chondrus and Ulva provide trace elements and minerals for gentle nourishment and at the same time help to maintain hydration through the cleansing process.

2040 Velvet Cleansing Milk 200 ml

#### Fresh Tonic Lotion

#### Perfecting your cleansing routine

- · Helps skin recover tone and radiance
- · pH-balanced to protect the skin
- · Contains Aloe Vera to promote suppleness

Fresh Tonic Lotion contains the seaweed extract Laminaria as well as natural seawater minerals for superior nourishment. Aloe Vera, Chondrus and Ulva help to soothe and hydrate so that your skin looks

#### 2041

Fresh Tonic Lotion 200ml

#### Radiance Scrub

## Revitalise and re-energise your complexion

- · Buffs skin, leaving it smooth and refined
- · Removes dead skin cells and impurities
- · Contains minerals, trace elements and marine micronutrients

Soft, natural brown hazelnut and white rice granules gently buff the surface of the skin, removing dead cells and impurities. Minerals, trace elements and micronutrients, help brighten the complexion, while the sea weed extract Chondrus moisturises the upper layers of the epidermis.

2052

Radiance Scrub 50ml

#### **Anti-Ageing Serum**

#### Help keep back the years

- · Hyaluronic acid plumps the skin and stimulates collagen creation
- · Ulva algae stimulates anti-ageing cellular renewal
- · pH-balanced to protect the skin
- · Overall skin looks and feels firmer

Use after cleansing and toning, but before moisturising. This anti-ageing serum contains active ingredients that reinforce the skin, promoting cellular renewal and the creation of elastin fibres to help maintain the skin's natural suppleness. Hyaluronic Acid plumps and helps stimulate collagen production to keep skin looking smoother and more youthful.

2042

Anti-Ageing Serum 30ml

## Stimulating Shower Gel

## Energise your skin

- Brown seaweeds and marine minerals create a toning, re-mineralising action
- pH-balanced to protect the skin
- Boosts and preserves skin's natural moisture

Natural ingredients help to remove daily pollutants whilst protecting your skin's natural moisture balance. Sea Fennel stimulates cell renewal, whilst brown seaweeds and spray-dried seawater minerals tone and re-mineralise for an invigorated feeling.

2045

Stimulating Shower Gel 200ml

## **Moisturising Body Lotion**

## Nourish your skin

- Contains Shea Butter, seaweed extracts. and Palm Kernel Oil for deeper nourishment
- · Laminaria boosts radiance and hydrates
- pH-balanced to protect the skin

Packed full of organic sea plant ingredients and Shea Butter, this non-greasy formula is easy for the skin to absorb, moisturising and nourishing the upper layers, whilst the Ulva Algae improves its tone. Moisturising Body Lotion boosts radiance, whilst leaving an invisible layer of moisture to keep skin protected.

2046

Moisturising Body Lotion 200ml