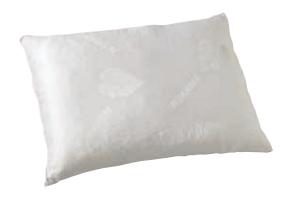

#### Naturest® Pillow

## The perfect addition to your sleep cocoon

- · DynaFlux® Magnetic Technology
- · Helps support spinal alignment
- Non-allergenic latex filling, uniquely adjustable to your ideal level of comfort
- · Made from ecologically sound and non-allergenic natural materials
- · Breathable, natural fibre cover

#### Supporting your natural sleeping position

Filled with a latex filling that prevents the pillow from becoming flat, the Naturest® Pillow is fully adjustable by simply adding or removing the filler. The Naturest® Pillow also incorporates a specially designed internal collar to ensure the most comfortable alignment for your head, neck and spine. The breathable cover of natural bamboo and cotton fibres assists ventilation, helping to regulate your temperature to keep comfortably cool.

#### Deep sleep rejuvenation

The Naturest® Pillow is different from any other pillow you'll experience due to the DynaFlux® Magnetic Technology. As you achieve deep sleep the brain recharges and restores energy for the day to come.

Don't forget your Naturest® Kenkopad® and KenkoDream® Quilt Technology: DynaFlux® Magnetic Technology

Dimensions: H 46.5cm, W 62cm

Naturest® Pillow