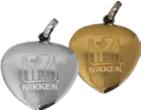

## Kenko® Heart Pendant

This heart shaped pendant is made with surgical grade stainless steel and is double sided - with gold coloured plate on one side and silver stainless steel on the other.

Technology: Field Gradient Magnetic Technology

Kenko® Heart Reversible Pendant