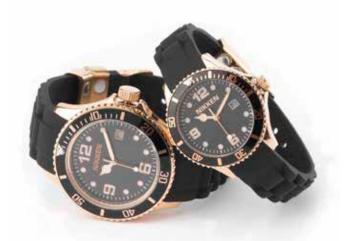

#### Nikken Watch

A dark black, soft silicon strap and contrasting rose-gold plated dial make this a timepiece for both day and night. Not only does it keep time perfectly, there is also a date counter set into the face.

**Technology:** Far-Infrared, Negative Ion and Field Gradient Magnetic Technologies

19366

Men's Nikken Watch (Face 30mm)

19365

Women's Nikken Watch (Face 40mm)