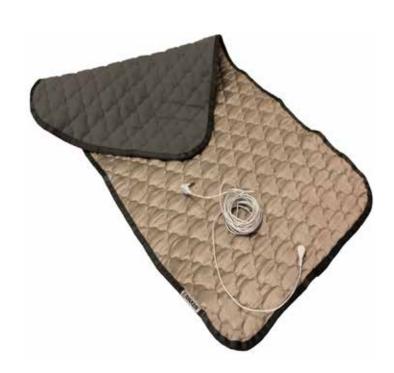

#### Kenko Ground®

#### Connect with Mother Nature

- · Silver and nylon conductive fabric (20% silver, 80% nylon)
- Silver ions implanted by vacuum sputtering technology for high efficacy of conduction
- · Anti-bacterial
- · Hydrophobic technology on top layer for water-resistant properties

The earth has its own energy in the form of a mild 'negative' charge. In our daily lives we build up a 'positive' charge in our cells. Direct contact with the earth (soil, grass, sand and ocean floor) can help cancel out the positive charge - restoring a healthful natural balance.

Now with rubber-soled shoes, synthetic flooring etc., you're insulated from the earth, making it hard for your body to return to neutral.

KenkoGround® is a conductive mat that serves to reconnect you with Mother Nature by connecting to the earth's negative charge and works by:

- reducing and neutralising unwanted positive charge which our body is known to absorb from being surrounded by strong sources of electromagnetic fields (EMF) emitted from electrical devices.
- ii. help shield against EMF when KenkoGround® is in direct contact with bare skin.
- \* KenkoGround® requires a grounded outlet for use.

88011

KenkoGround®