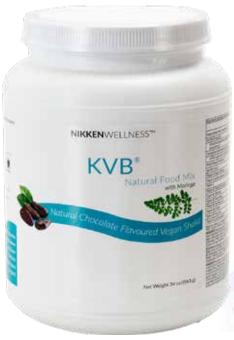

#### KVB® Natural Food Mix

## Natural Chocolate Flavoured Vegan Shake

KVB® is a healthy meal replacement mix. Gluten free, suitable for vegetarians and vegans. The KVB® formula contains organic Moringa as well as organic pea protein and organic vegetables.

Use as a base and add non-fat milk such as Almond Milk or PiMag® water then blend or shake.

KVB is not designed to be your only food - add balanced nutritious meals and healthy snacks every day.

Content: 846g/30 Servings

16011

KVB® - Chocolate