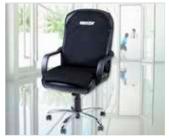

#### KenkoSeat® II

# Experience powerful magnetic energy whilst sitting down

- · Unique DynaFlux® Magnetic Technology
- High density massage nodules for superior support and comfort

Ideal for the office or at home, the KenkoSeat® II is an instant way for you to benefit from Nikken's Magnetic Technologies. Following similar design principles to the Naturest® Kenkopad®, the KenkoSeat® has been covered using a soft, durable and breathable polyester, and features naturally anti-bacterial latex.

The KenkoSeat® features our unique DynaFlux® Magnetics Technology. There are also high density nodules built-in to the design to provide a massage-like effect – the same technology found in our Sleep System.

Technology: DynaFlux® Magnetics, Far-Infrared and Negative Ion Technology

Magnet Strength: 800 - 1000 Gauss

3041

KenkoSeat® II

3042

KenkoSeat® II Replacement Cover