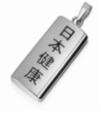

#### Kirei® Pendants

Elegantly designed stainless steel and gold-plated stainless steel pendants inscribed with Japanese Kanji symbols which read 'Nihon Kenko' ('Japanese health'), reminding us of Nikken's origins in Japan.

Technology: Far-Infrared, Negative Ion and Field Gradient Magnetic Technologies

19084

Gold plated

Stainless steel

Five Pillars Magnetic Jewellery -Inscribed with Nikken's core Five Pillars philosophy in Japanese Kanji characters -Mind, Body, Family, Society and Finances