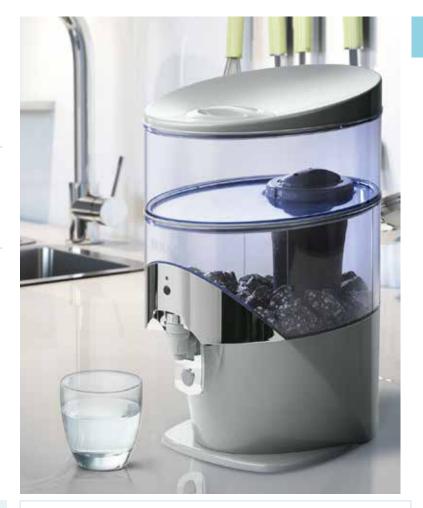

## PiMag Waterfall® Gravity Water System

Simple operation, advanced water-contaminant reducing technology

- · Natural, gravity-fed filtration no need for electricity
- · Minerals that help to adjust pH to create alkaline water
- · Certified filtration to reduce contaminants
- · Fits perfectly onto your kitchen worktop

#### Multi-stage filtration

Depending on the water supply and pipes, tap water can contain traces of many chemicals including chlorine, disinfectant by-products, sediments, heavy metals, and pesticides, but we have developed water systems that transform your normal tap water into clean PiMag® water.

It starts with a pre-filter removing larger particles from the water; after this, the water passes through activated carbon to capture microscopic particles; the next stage is mineralising and alkalising and then a proprietary redox process which enhances the cleaning further and reduces the ORP (Oxidation Reduction Potential), providing water that helps to neutralise free radicals that can harm your body. The PiMag® water then flows through a bed of mineral stones and a magnetic field before reaching your glass.

#### Highest design standards

All Nikken PiMag® water systems are designed to the highest standards and free of BPA and other oestrogenic chemicals.

Weight: 3kg

**Capacity of tank:** fill tank 5 litres / supply tank 5.5 litres **Technology:** Field Gradient Magnetic Technology

and  $\mathsf{PiMag}^{\texttt{@}}$  Water technology, gravity flow, multiple-filtration

**Dimensions:** W 22.5cm, H 42.3cm, D 32.5cm

1384

PiMag Waterfall® Gravity Water System

13845

PiMag Waterfall® Replacement Filter Pack