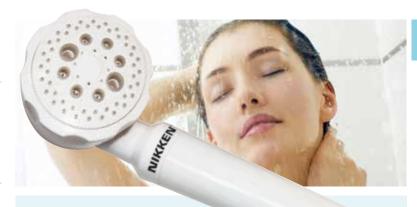

## PiMag® MicroJet Shower System

#### Clean, chlorine free showers

- · Shower in water naturally cleansed of common irritants
- · Removes 100% of chlorine
- · Features a replaceable filter cartridge
- · Easy to install with a long 203cm hose

#### PiMag® water for your skin

The PiMag  $^{\rm o}$  MicroJet Shower removes 100% of chlorine and most other contaminants.

#### Cleansing PiMag® water

The shower head is easy to install and features a five-way adjustable spray – from a pure-mist effect to a deep-cleansing spray to help ease aching, tired muscles. The PiMag® MicroJet Shower also features Nikken's exclusive blend of filtration materials and magnetic technology, so you can be sure that the water you're washing in is the same quality as the water you drink from our PiMag® Gravity Waterfall and PiMag® Water Bottle.

**Technology:** PiMag® Water, Air-Induction and Magnetic Technology

Components: Hand Shower, 80 inch / 203 cm hose

#### Pressure requirements:

25PSI (1.73 bar) – 80PSI (5.5 bar). Maximum flow rate is 9.54 litres per minute. Due to its filter feature, a slight reduction in pressure may be experienced from your normal shower.

1466

PiMag® MicroJet Shower Head

1342

PiMag® Shower Filter