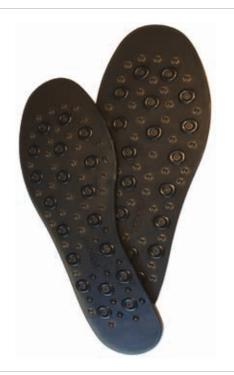

## Kenko® mSteps

## With DynaFlux® Technology

- · 900 gauss DynaFlux® Magnetic Technology
- · Nikken massage effect
- · Negative Ion and Far-Infrared Technology

These unique insoles feature energizing massage nodes, extraordinary comfort and Nikken Magnetic DynaFlux® Technology - that acts like a magnetic field generator inside shoes. As you walk, internal DynaFlux® componets change position to create a dynamic field of energy and the multiple angles afford 100% magnetic coverage.

mSteps surface produces the refreshing sensation of a foot massage. Comfortable and strong, mSteps are flexible and long-wearing.

Technology: DynaFlux® Magnetic, Far-Infrared and Negative Ion Technologies

Sizes available: Can be cut to fit.

(Women's sizes UK 2.5 to 7 / EU 35 to 40)

(Men's sizes UK 6.5 to 11.5 / EU 40 to 46)