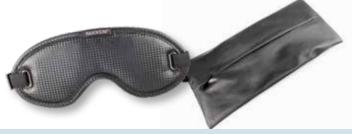

#### Kenko PowerSleep® Mask

## Total relaxation for a great night's sleep

- Shaped-to-fit, soft, breathable fabric makes it comfortable to wear for hours
- · Small, compact, lightweight and portable, it comes with its own travel pouch
- DynaFlux® Magnetic Technology increases your natural energy field
- Far-Infrared Technology for gentle warming and temperature regulation
- · Negative Ion Technology for more calming, natural sleep

#### Advanced energy technology

The primary value of the Kenko PowerSleep® Mask is to apply Nikken's advanced energy technologies to the head and eyes in a comfortable and convenient way, as the area around the eyes is where we often hold stress and tension. Combining DynaFlux® Technology to extend magnetic energy around your head, Far-Infrared and Negative Ion Technologies, the Kenko PowerSleep® Mask helps to calm your mind for deeper relaxation.

Dimensions: H 10cm, W 20.5cm Fully adjustable – one size fits all.

**Technology:** DynaFlux Magnetic Technology, Negative Ion Technology, Far-Infrared Technology

3015

Kenko PowerSleep® Mask