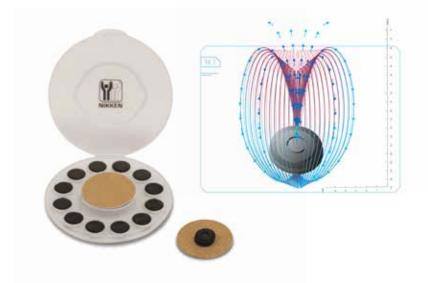

#### Easy-to-use

The Kenko MagDuo® is made up of two rotating spheres featuring unique DynaFlux® massage-nodules housed in a protective carry case. Nikken has found that the more complex the field, the more powerful it is, and the MagDuo® is probably the most powerful and fastest-acting of Nikken's magnetic devices to help relax muscular tensions and stress . The spheres can also be removed from the case and used individually or together.

**Technology:** DynaFlux® Magnetic, Far-Infrared and Negative Ion Technologies

Weight: 106g

Magnet Strength: 800-1000 Gauss per magnet

Kenko MagDuo®