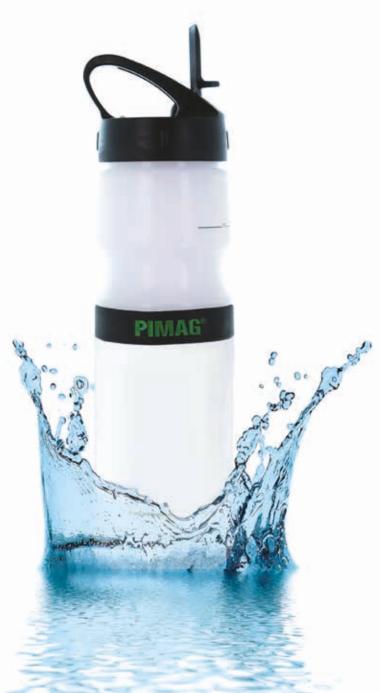

## PiMag® Water Bottle

## Delicious PiMag® water wherever you are

- · Economical, environmental alternative to bottled water
- · Advanced filtration for healthier, better-tasting water
- · PiMag® technology adjusts pH to create alkaline water
- · Safe, reusable, recyclable, biodegradable bottle
- · Replaceable filter good for approximately 250 refills

#### PiMag® water from a bottle

Whether you are at the gym, travelling to work or flying around the world, now you can create delicious PiMag® water wherever you go and from any safe water tap that you pass.

The PiMag® Water Bottle is reusable and, since each replaceable filter lasts for an estimated 250 refills, the cost of filling up is also only around half the price per litre of buying bottled water, saving you money too.

#### Environmentally friendly

More than 100 million plastic bottles are used each day worldwide so, by using the refillable PiMag® Water Bottle, you are helping to reduce the plastic waste in our world and helping the planet. It is also made from a unique BPA free resin and it is fully biodegradable, breaking down into natural biomass that contributes to the soil's nutrients.

13501

PiMag® Water Bottle

13503

PiMag® Water Bottle Filters & Spouts (2 pack)