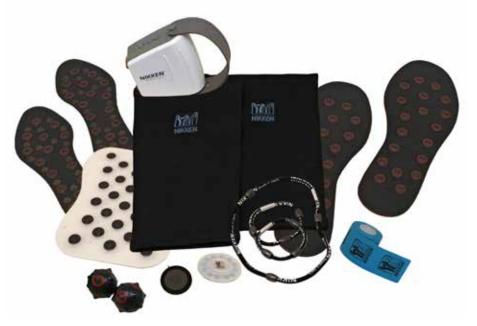

## Nikken PowerBand® Necklace and Bracelet

A unisex design suitable for both smart and active/sporting use. The Powerbands have an energising silicone core in a breathable nylon sleeve for comfort.

The unique clasp on the Nikken PowerBand® design allows you to connect multiple bands together to increase the length of your necklace or wristband.

Technology: Far-Infrared, Negative Ion, and Field Gradient Magnetic Technologies

#### Sizes available:

5217

Nikken PowerBand® Necklace 50cm

5215

Nikken PowerBand® Bracelet 19cm

5216

Nikken PowerBand® Bracelet 22cm