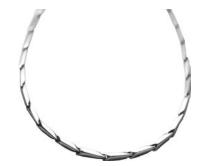

#### Kenko Perfect Link® II Necklace

Kenko Perfect Link® II continues the Nikken tradition of blending style and advanced magnetic technology, in a striking design ideal for both men and women. Hypoallergenic, stainless steel.

Technology: Field Gradient Magnetic Technology

Dimensions:

45.7 cm

Stainless Steel