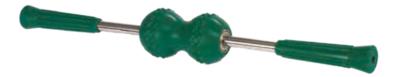

## Kenko MagDuo®

## Convenient Magnetic Technology to ease tension

- Exclusive DynaFlux® Magnetic Technology for deeper penetration of flux lines
- · Massage nodules provide a relaxing, stimulating massage
- · Incorporates Negative Ion and Far-Infrared Technologies
- · Compact and lightweight, it can be applied to any part of your body

#### Easy-to-use

The Kenko MagDuo® is made up of two rotating spheres featuring unique DynaFlux® massage-nodules housed in a protective carry case. Nikken has found that the more complex the field, the more powerful it is, and the MagDuo® is probably the most powerful and fastest-acting of Nikken's magnetic devices to help relax muscular tensions and stress . The spheres can also be removed from the case and used individually or together.

**Technology:** DynaFlux® Magnetic, Far-Infrared and Negative Ion Technologies

Weight: 106g

Magnet Strength: 800-1000 Gauss per magnet

Kenko MagDuo®