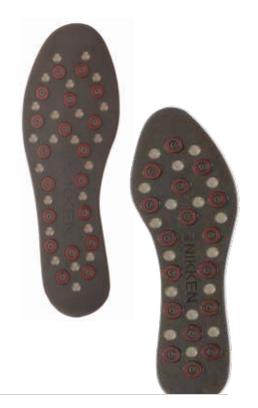

## Kenko® mSteps

## With DynaFlux® Technology

- · 900 gauss DynaFlux® Magnetic Technology
- · Nikken massage effect
- · Negative Ion and Far-Infrared Technology

These unique insoles feature energizing massage nodes, extraordinary comfort and Nikken Magnetic DynaFlux® Technology - that acts like a magnetic field generator inside shoes. As you walk, internal DynaFlux® componets change position to create a dynamic field of energy and the multiple angles afford 100% magnetic coverage.

mSteps surface produces the refreshing sensation of a foot massage. Comfortable and strong, mSteps are flexible and long-wearing.

Technology: DynaFlux® Magnetic, Far-Infrared and Negative Ion Technologies

Sizes available: Can be cut to fit.

(Women's sizes UK 2.5 to 7 / EU 35 to 40)

(Men's sizes UK 6.5 to 11.5 / EU 40 to 46)