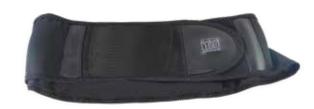

## Warmth and support for your back

- · Designed to conform to the shape of your back
- · Provides the correct combination of support and flexibility
- · Hand washable
- · Highly adjustable large Velcro panel

The KenkoTherm® Back Belt provides a contoured fit, ensuring you receive the gentle warmth and natural feeling of the incorporated technologies wherever you need them most. With secure, adjustable closures, it provides just the right level of support and flexibility for your back.

Used alone or in conjunction with the Kenko MagFlex®.

#### Technology:

Far-Infrared and Negative Ion Technologies

#### Available in sizes:

1822

Medium - W 17cm, L 94cm

1832

Large – W 17cm, L 105cm

X-Large - W 17cm, L 113cm