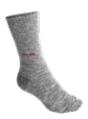

#### ThermoWear Socks

## Far-Infrared to treat your feet

- · Designs for everyday, general sports and golf
- · Includes Nikken's Far-Infrared Technology
- · Durable and breathable
- · Machine washable

#### ThermoWear Golf Socks

Keep your feet breathing freely while out on the course. Our specially designed ThermoWear Golf Socks combine a high-quality cotton blend with temperature balancing anti-fungal far-infrared fibres to provide comfort and durability and integrated copper fibres to help prevent static cling.

#### ThermoWear Sports Socks

Designed to keep your feet comfortable whilst you keep playing your favourite sports. With a fully cushioned foot bed and built in arch support, these are ideal socks for comfort. A specially constructed heel features a Y-shaped configuration to minimise slippage.

Technology: Far-Infrared Technology

Sizes available:

1761

One size

Technology: Far-Infrared Technology

Sizes available:

1767

Unisex medium (size 4-8 UK/ 37-42 EU)

Unisex large (size 9-13 UK/ 43-48 EU)