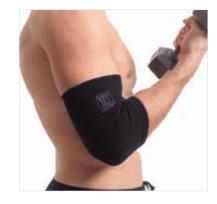

#### Elbow Wrap

1823

Medium - W 8.5cm, L 23cm

1833

Large – W 10cm, L 23cm

1843

X-Large – W 12.5cm, L 23cm

## KenkoTherm® Support Wraps

Warmth and support where you need it most

- · A range of support wraps designed for specific areas and joints
- · Provides the correct combination of support and flexibility
- · Machine washable

KenkoTherm® wraps provide a contoured fit, ensuring you receive the gentle warmth and natural feeling of the incorporated technologies wherever you need them most. Designed for the back, joints and limbs, the KenkoTherm® Wraps assist in balancing the body, especially in supporting sports and athletic applications, and in easing complaining joints from injuries, other problems or maturing years.