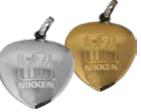

## Kenko® Heart Pendant

This heart shaped pendant is made with surgical grade stainless steel and is double sided - with gold coloured plate on one side and silver stainless steel on the other.

Technology: Field Gradient Magnetic Technology

Kenko® Heart Reversible Pendant