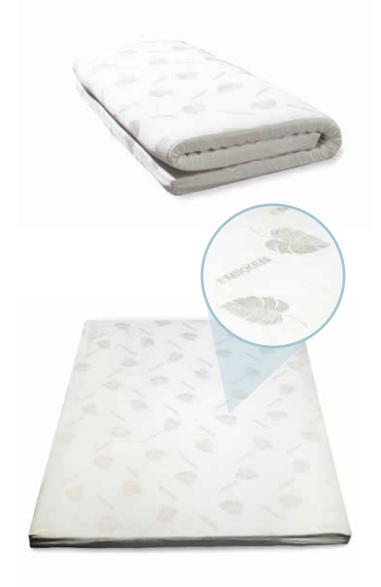

## Naturest® Kenkopad®

## Transform your regular mattress into the perfect sleep environment

- · Non-allergenic latex foundation moulds to your body's contours for better comfort and support
- · Made from ecologically sound and renewable non-allergenic latex
- · Gradient-density nodules provide a gentle massage-like stimulation
- · Latex foundation wicks away moisture and promotes improved ventilation
- · Natural materials meet fire regulations without flame retardants or other chemicals

#### Advanced relaxation technology

The Nikken Naturest® Kenkopad® is designed from latex foam sculpted into an 'egg-crate' surface with specially treated tips. This provides for a relaxing massage-effect while sleeping and allows for air movement and dissipation of the body's natural perspiration during the night, yielding to pressure for an ideal degree of sleep comfort. Naturally hygienic – latex foam is naturally resistant to microbial growth and dust mites.

Using Nikken's unique DynaFlux® Magnetic Technology the Naturest® Kenkopad® is complemented with a magnetic field for relaxation and improved sleep quality.

#### Natural, renewable materials

The Naturest® Kenkopad® is made from blended, non-allergenic latex foam. The cover is woven from all-natural, fully renewable cotton, wool and bamboo fibres, produced without chemical pesticides or insecticides improving the breathability, assisting with the dissipation of moisture and consequently helping create a drier, more comfortable, sleeping environment.

**Dimensions** available:

1111

UK Naturest® Kenkopad® 90x190cm

1112

UK Naturest® Kenkopad® 135x190cm

1113

UK Naturest® Kenkopad® 150x200cm

Technology: DynaFlux® Magnetic Technology