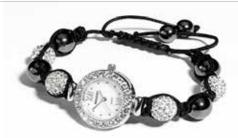

#### Kalkei Watch

The hematite beads each contain a 600 Gauss strength magnet and the crystal-studded beads of Amerial clay are infused with Magnetic technology.

Technology: Far-Infrared, Negative Ion and Field Gradient Magnetic Technologies

19310 Kalkei Watch 19-28cm