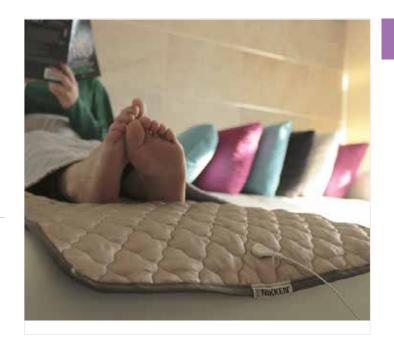

#### Kenko Ground®

#### Connect with Mother Nature

- · Silver and nylon conductive fabric (20% silver, 80% nylon)
- Silver ions implanted by vacuum sputtering technology for high efficacy of conduction
- · Anti-bacterial
- · Hydrophobic technology on top layer for water-resistant properties

The earth has its own energy in the form of a mild 'negative' charge. In our daily lives we build up a 'positive' charge in our cells. Direct contact with the earth (soil, grass, sand and ocean floor) can help cancel out the positive charge - restoring a healthful natural balance.

Now with rubber-soled shoes, synthetic flooring etc., you're insulated from the earth, making it hard for your body to return to neutral.

KenkoGround® is a conductive mat that serves to reconnect you with Mother Nature by connecting to the earth's negative charge and works by:

- reducing and neutralising unwanted positive charge which our body is known to absorb from being surrounded by strong sources of electromagnetic fields (EMF) emitted from electrical devices.
- ii. help shield against EMF when KenkoGround® is in direct contact with bare skin.
- \* KenkoGround® requires a grounded outlet for use.

88011

KenkoGround®