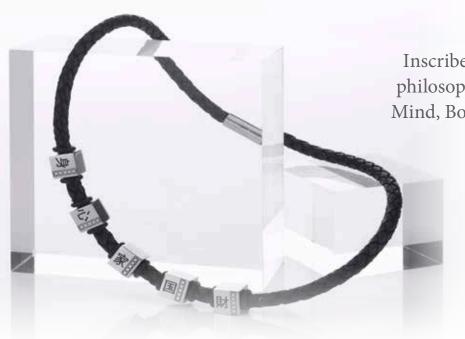

Technology: Far-Infrared, Negative Ion and Field Gradient Magnetic Technologies

19084

Gold plated

Stainless steel

Five Pillars Magnetic Jewellery -Inscribed with Nikken's core Five Pillars philosophy in Japanese Kanji characters -Mind, Body, Family, Society and Finances

#### Five Pillars Necklace

A woven leather necklace with five engraved stainless steel charms.

Technology: Far-Infrared, Negative Ion and Field Gradient Magnetic Technologies

Five Pillars Necklace 50cm