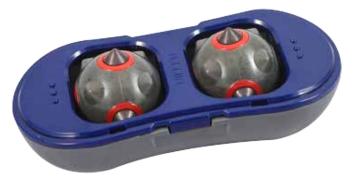

## Kenko MagDuo®

## Convenient Magnetic Technology to ease tension

- Exclusive DynaFlux® Magnetic Technology for deeper penetration of flux lines
- · Massage nodules provide a relaxing, stimulating massage
- · Incorporates Negative Ion and Far-Infrared Technologies
- · Compact and lightweight, it can be applied to any part of your body

#### Easy-to-use

The Kenko MagDuo® is made up of two rotating spheres featuring unique DynaFlux® massage-nodules housed in a protective carry case. Nikken has found that the more complex the field, the more powerful it is, and the MagDuo® is probably the most powerful and fastest-acting of Nikken's magnetic devices to help relax muscular tensions and stress . The spheres can also be removed from the case and used individually or together.

**Technology:** DynaFlux® Magnetic, Far-Infrared and Negative Ion Technologies

Weight: 106g

Magnet Strength: 800-1000 Gauss per magnet

Kenko MagDuo®