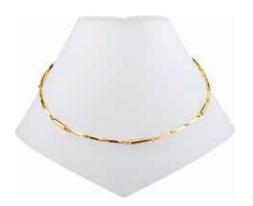

## Magnetic Necklace

Our unisex necklace is available in a gold-plated stainless steel design.

The perfect accompaniment for use with the Nikken Pendants, this necklace comes packaged in a smart presentation box, making great gifts for any occasion.

Technology: Field Gradient Magnetic Technology

Dimensions:

47cm (extension chain 5cm)